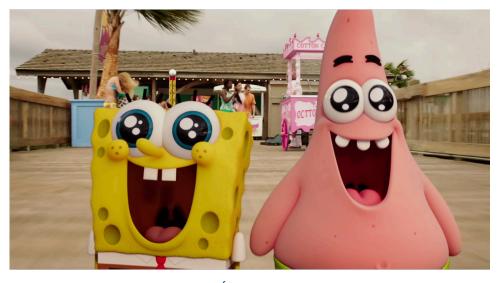

- 3. There are now clouds in the sky.
- 1. There are now two trees in the back left corner. 2. Mr. Krabs now has red pants.