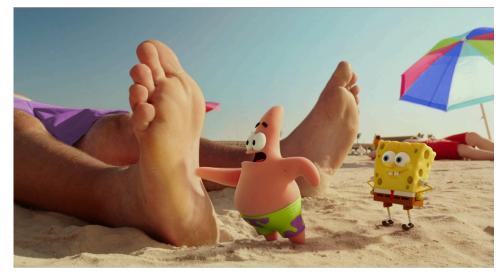

- 3. The theater marquee is missing the word "festival".
- The middle awning is now striped with green instead of red.
  SpongeBob's tie is now purple.
  SpongeBob's tie is now purple.

The color of the man's shorts have changed from green to purple. 2. The beach goer behind the the foot is missing 3. The orange in the umbrella on the right has changed to blue.

- The green picnic table on the left is now purple.
  SpongeBob's belt buckle is missing.
  The black music note on Squidward's chest is now green.

- 3. The "C" and the "O" on the bottom of the cotton candy cart is switched.
  - 1. The palm trees in the right are missing. 2. The planter in the back left is now blue.