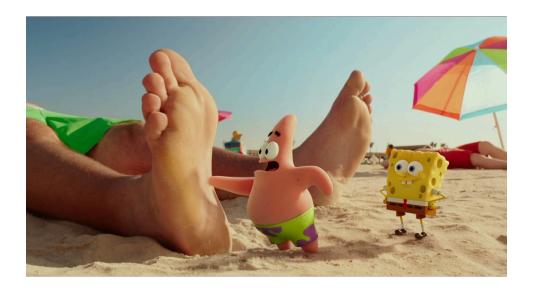

- 3. The theater marquee is missing the word "festival".
- The middle awning is now striped with green instead of red.
  SpongeBob's tie is now purple.
  SpongeBob's tie is now purple.

The color of the man's shorts have changed from green to purple. 2. The beach goer behind the the foot is missing 3. The orange in the umbrella on the right has changed to blue.

- The green picnic table on the left is now purple.
  SpongeBob's belt buckle is missing.
  The black music note on Squidward's chest is now green.

- 3. The "C" and the "O" on the bottom of the cotton candy cart is switched.
  - 1. The palm trees in the right are missing. 2. The planter in the back left is now blue.