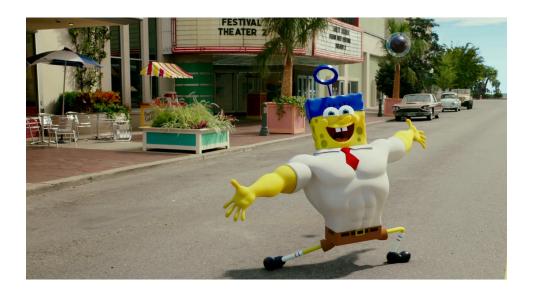

- 3. The theater marquee is missing the word "festival".
- The middle awning is now striped with green instead of red.
  SpongeBob's tie is now purple.
  SpongeBob's tie is now purple.

The color of the man's shorts have changed from green to purple. 2. The beach goer behind the the foot is missing 3. The orange in the umbrella on the right has changed to blue.