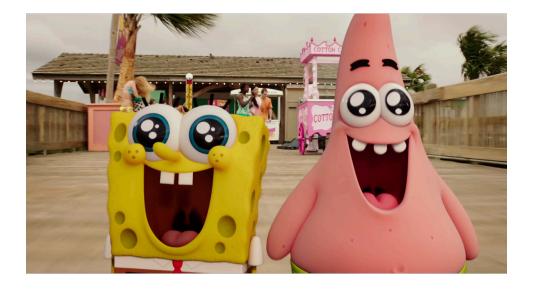

- 3. There are now clouds in the sky.
- 1. There are now two trees in the back left corner. 2. Mr. Krabs now has red pants.