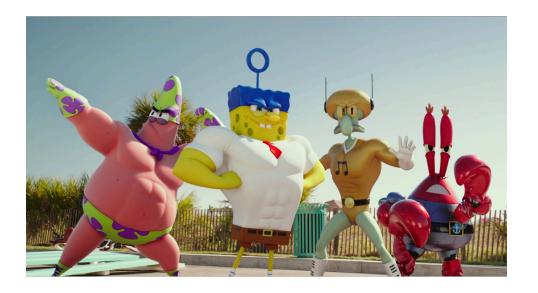

- 3. The theater marquee is missing the word "festival".
- The middle awning is now striped with green instead of red.
  SpongeBob's tie is now purple.
  SpongeBob's tie is now purple.

The color of the man's shorts have changed from green to purple. 2. The beach goer behind the the foot is missing 3. The orange in the umbrella on the right has changed to blue.

- The green picnic table on the left is now purple.
  SpongeBob's belt buckle is missing.
  The black music note on Squidward's chest is now green.

- 3. The "C" and the "O" on the bottom of the cotton candy cart is switched.
  - 1. The palm trees in the right are missing. 2. The planter in the back left is now blue.