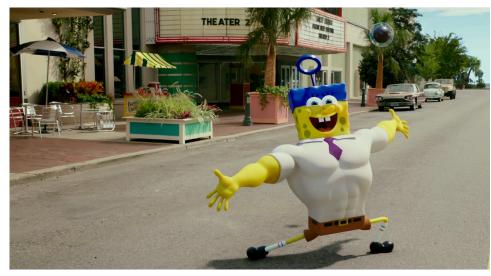

- 3. The theater marquee is missing the word "festival".
- The middle awning is now striped with green instead of red.
  SpongeBob's tie is now purple.
  SpongeBob's tie is now purple.

The color of the man's shorts have changed from green to purple. 2. The beach goer behind the the foot is missing 3. The orange in the umbrella on the right has changed to blue.