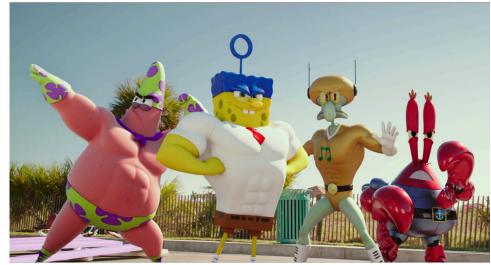

- 3. The theater marquee is missing the word "festival".
- The middle awning is now striped with green instead of red.
  SpongeBob's tie is now purple.
  SpongeBob's tie is now purple.

The color of the man's shorts have changed from green to purple. 2. The beach goer behind the the foot is missing 3. The orange in the umbrella on the right has changed to blue.

- The green picnic table on the left is now purple.
  SpongeBob's belt buckle is missing.
  The black music note on Squidward's chest is now green.

- 3. The "C" and the "O" on the bottom of the cotton candy cart is switched.
  - 1. The palm trees in the right are missing. 2. The planter in the back left is now blue.