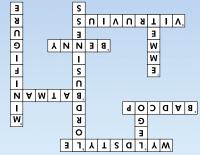

## CROSSWORD PUZZLE

#### ACROSS

- 1. Tough as nails female
- 2. Henchman who chases Emmet
- 3. An ancient and heroic wizard
- 4. 1980 something space guy
- 5. Super Hero crime fighter

#### DOWN

- 6. You build with this brick
- 7. He is in construction
- 8. Most evil of tyrants
- 9. Emmet is a LEGO

An ancient and heroic wizard who prophesizes that a "Special" will defeat Lord Business and become the greatest LEGO Master Builder of all. He tries to teach Emmet that the key to true building is to believe in yourself and follow your own set of instructions inside your head.