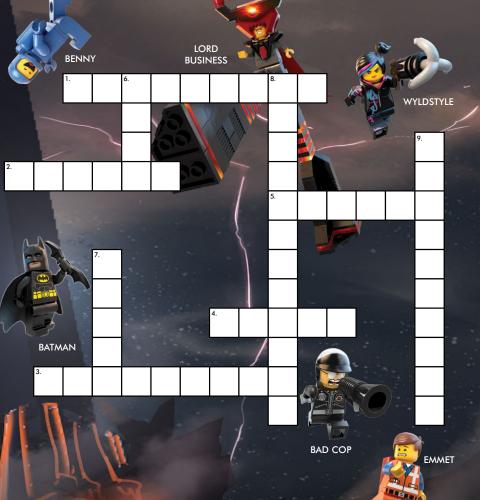

## CROSSWORD PUZZLE

#### ACROSS

- 1. Tough as nails female
- 2. Henchman who chases Emmet
- 3. An ancient and heroic wizard
- 4. 1980 something space guy
- 5. Super Hero crime fighter

#### DOWN

- 6. You build with this brick
- 7. He is in construction
- 8. Most evil of tyrants
- 9. Emmet is a LEGO

An ancient and heroic wizard who prophesizes that a "Special" will defeat Lord Business and become the greatest LEGO Master Builder of all. He tries to teach Emmet that the key to true building is to believe in yourself and follow your own set of instructions inside your head.